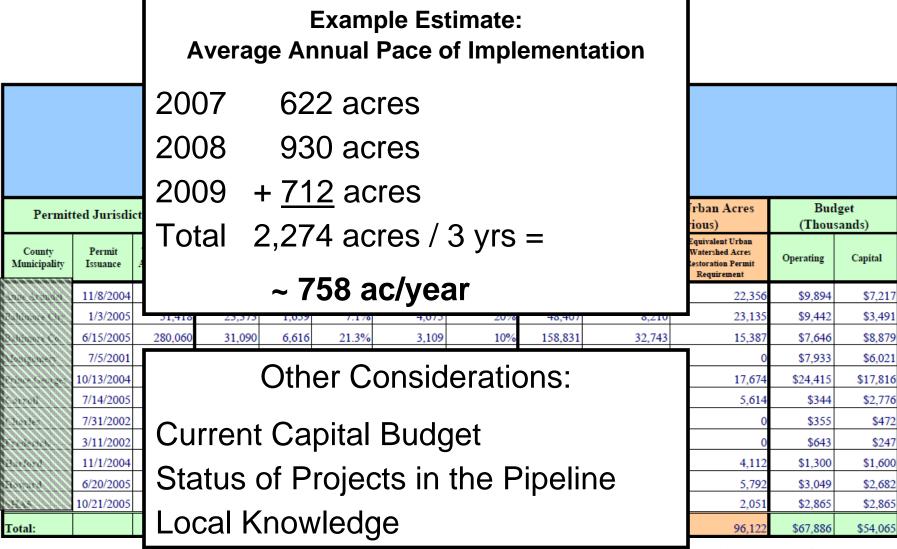

## **Current Capacity Assessment**

- Predict the pace of implementation in the future Based on "current resources" (capacity)
- Worksheets will Standardize Information Request:

Section I: Point Source Implementation Plan