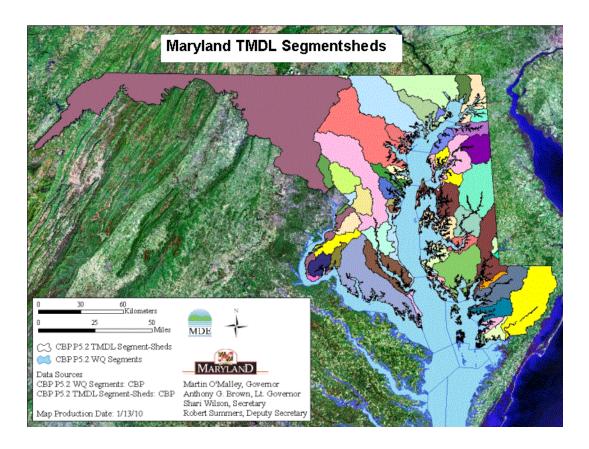

## Bay TMDL Background

- Court Settlement: Required Chesapeake Bay TMDLs to be completed by December 2010
- EPA Led a Regional TMDL Development Process
  - Sets limits, by State, on Nutrient & Sediment Pollution
- EPA Required "Watershed Implementation Plans":
  - Allow States to Allocate Loads
  - Support "Reasonable Assurance" of Implementation
  - Part of new federal "Accountability Framework" to Ensure Results
- 58 Separate Segments have TMDLs in Maryland

# Maps with more detail are available via MDE's Website:

- Appendix B2 of Phase I WIP
- Phase II WIP Development Support Web Page (Guidance Binder)