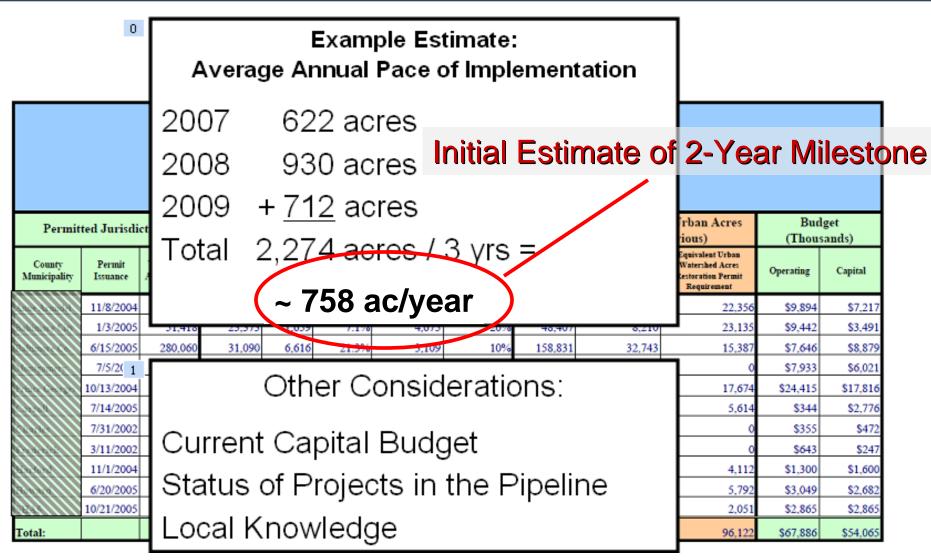

## **Current Capacity Assessment**

- Predict the pace of implementation in the future Based on "current resources" (capacity)
- Worksheets will Standardize Information Request:

Section I: Point Source Implementation Plan