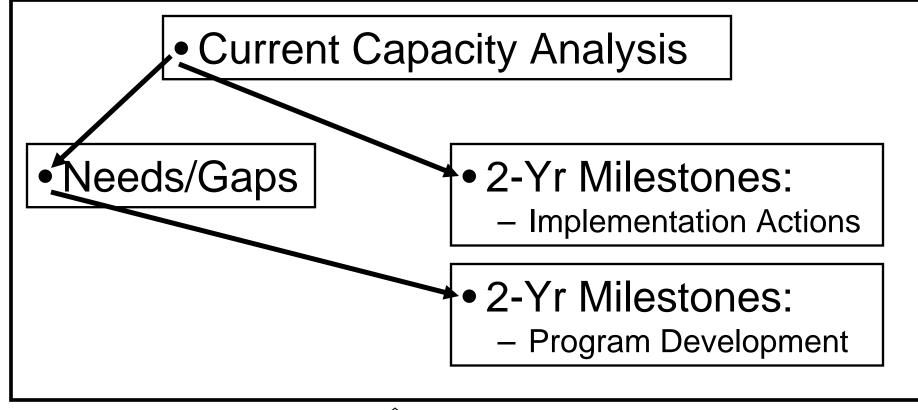

#### Winter/Spring WIP Development Activities:

- Get Oriented (Study the Background Materials)
- Form Local Teams (Identify Local Primary Contacts)
- Local Governments: Setup Internal Coordination
- Determine "Current Capacity" for Implementation
  - Begin Developing 2-Year Milestones
  - Describe Tracking & Reporting (Current & Aspirations)
  - Start WIP Report Documentation
  - Prepare for Analyzing "the Numbers"
  - Prepare for Trading and Offsetting Future Loads

## **Current Capacity Assessment**

- Predict the pace of implementation in the future Based on "current resources" (capacity)
- Worksheets will Standardize Information Request:

Section I: Point Source Implementation Plan