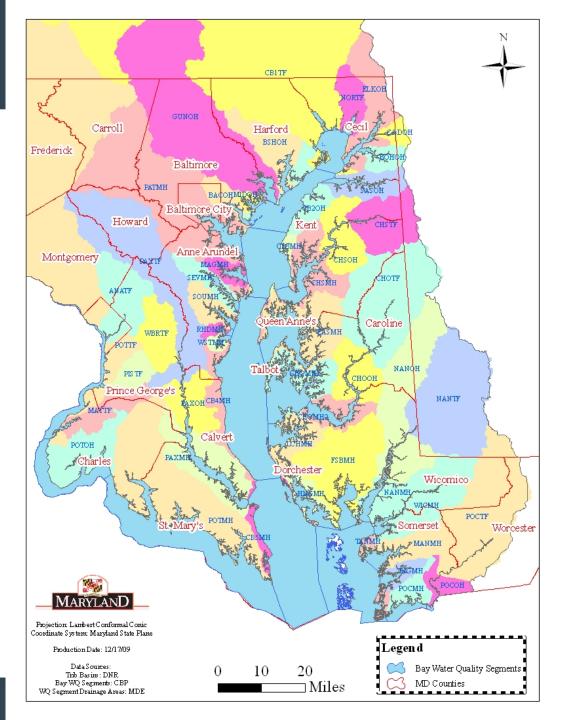

## Bay TMDL Background

- Court Settlement: Required Chesapeake Bay TMDLs to be completed by December 2010
- EPA Led a Regional TMDL Development Process
  - Sets limits, by State, on Nutrient & Sediment Pollution
- EPA Required "Watershed Implementation Plans":
  - Allow States to Allocate Loads
  - Support "Reasonable Assurance" of Implementation
  - Part of new federal "Accountability Framework" to Ensure Results
- 58 Separate Segments have TMDLs in Maryland

# Maps with more detail are available via MDE's Website:

- Appendix B2 of Phase I WIP
- Phase II WIP Development Support Web Page (Guidance Binder)