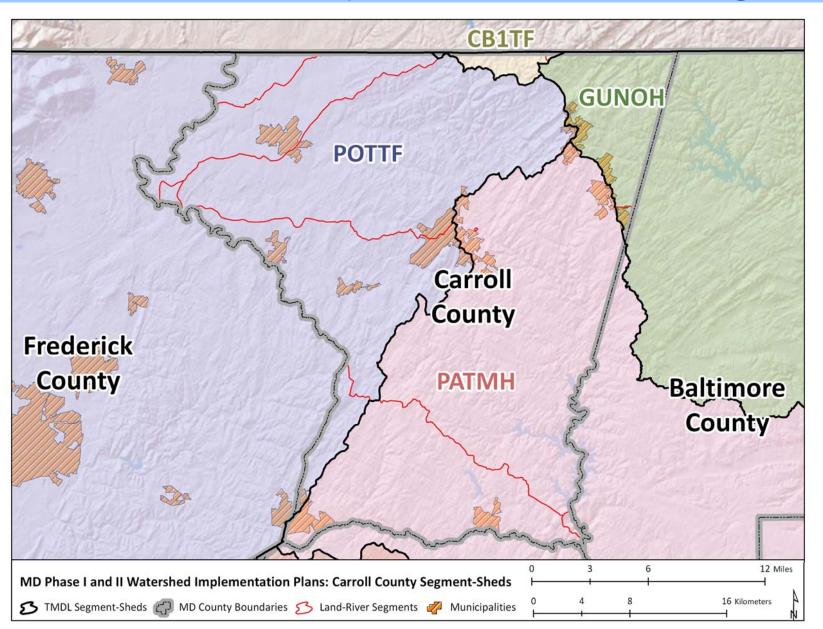

re, Wed, May 15 Salisbury, Maryland





#### Overview

- Welcome & Announcements
- CBP Watershed Model Scales
- Allocation Methodology for Phase II
- BMP Verification





#### **CBP** Watershed Model Scales

- Three Watershed Scales
  - Major-Basin
  - Bay TMDL Segment-Sheds
  - Land-River Segments
- Scale usage
  - Major-Basin EPA Allocations
  - Bay TMDL Segment-Sheds Bay TMDLs
  - Land-River Segments Model Scale
    - Can be aggregated to County level for Management Purposes



# Major-Basin



# Major-Basin





### **Bay TMDL Segment-Sheds**





### **Bay TMDL Segment-Sheds**





### **Land-River Segments**





### **Carroll County Major Basin**





### MDE Carroll County Segment-Shed





### MDE Carroll County Land-River Segment





### MDE Carroll County Land-River Segment





#### Questions?





#### Overview

- Welcome & Announcements
- CBP Watershed Model Scales
- Allocation Methodology for Phase II
- BMP Verification



### MDE Allocation Methodology

Presentation



#### Overview

- Welcome & Announcements
- CBP Watershed Model Scales
- Allocation Methodology for Phase II
- BMP Verification

## **BMP Verification**

Presentation



#### Questions?





#### **Maryland Department of the Environment**

**Science Services Administration**