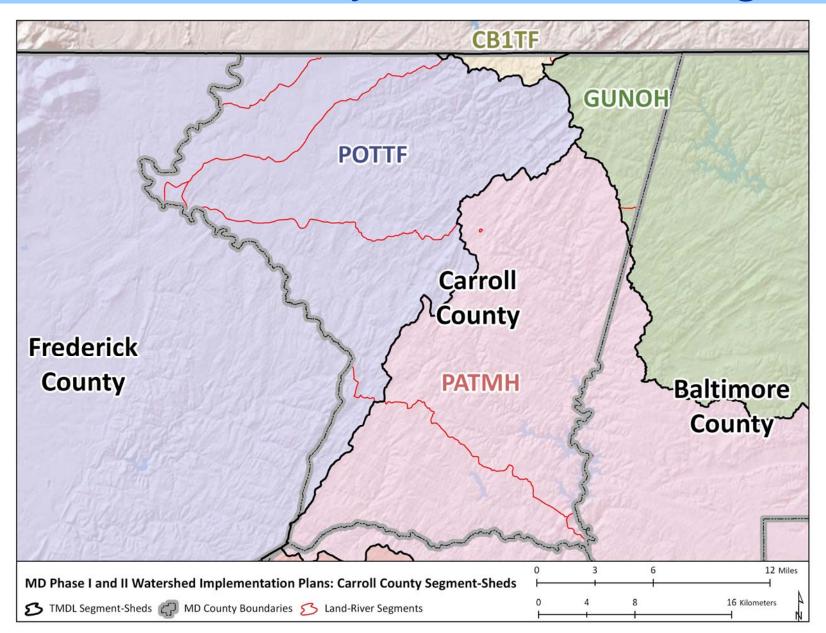

thern Maryland, LaPlata
    - Lower Eastern Shore, Wed, May 15 Salisbury, Maryland





#### Overview

- Welcome & Announcements
- CBP Watershed Model Scales
- Allocation Methodology for Phase II
- BMP Verification





#### **CBP** Watershed Model Scales

- Three Watershed Scales
  - Major-Basin
  - Bay TMDL Segment-Sheds
  - Land-River Segments
- Scale usage
  - Major-Basin EPA Allocations
  - Bay TMDL Segment-Sheds Bay TMDLs
  - Land-River Segments Model Scale
    - Can be aggregated to County level for Management Purposes



# Major-Basin



# Major-Basin





### **Bay TMDL Segment-Sheds**





### **Bay TMDL Segment-Sheds**





### **Land-River Segments**





### **Carroll County Major Basin**





### MDE Carroll County Segment-Shed





### MDE Carroll County Land-River Segment





### MDE Carroll County Land-River Segment





#### Questions?





#### Overview

- Welcome & Announcements
- CBP Watershed Model Scales
- Allocation Methodology for Phase II
- BMP Verification



### MDE Allocation Methodology

Presentation



#### Overview

- Welcome & Announcements
- CBP Watershed Model Scales
- Allocation Methodology for Phase II
- BMP Verification

## **BMP Verification**

Presentation



#### Questions?





#### **Maryland Department of the Environment**

**Science Services Administration**