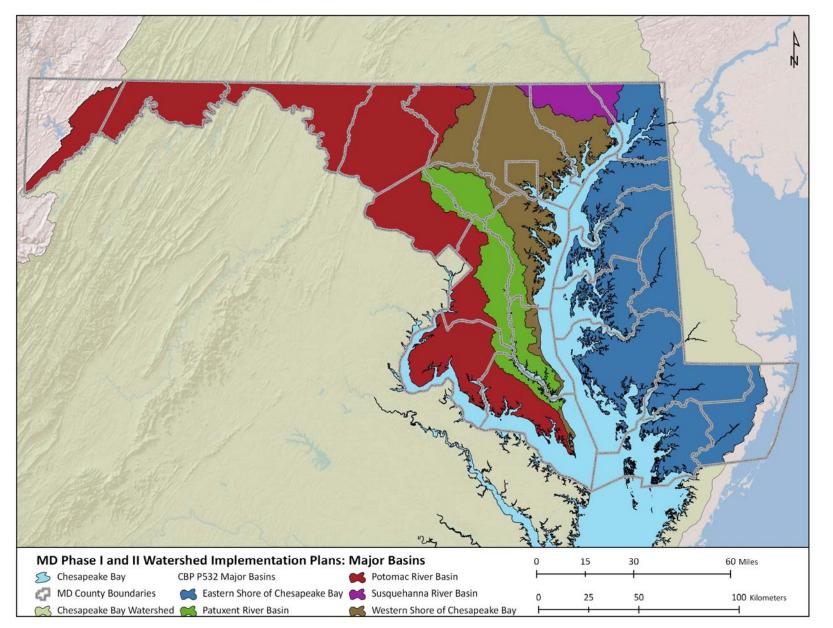

#### **CBP** Watershed Model Scales

- Three Watershed Scales
  - Major-Basin
  - Bay TMDL Segment-Sheds
  - Land-River Segments
- Scale usage
  - Major-Basin EPA Allocations
  - Bay TMDL Segment-Sheds Bay TMDLs
  - Land-River Segments Model Scale
    - Can be aggregated to County level for Management Purposes

### **Bay TMDL Segment-Sheds**