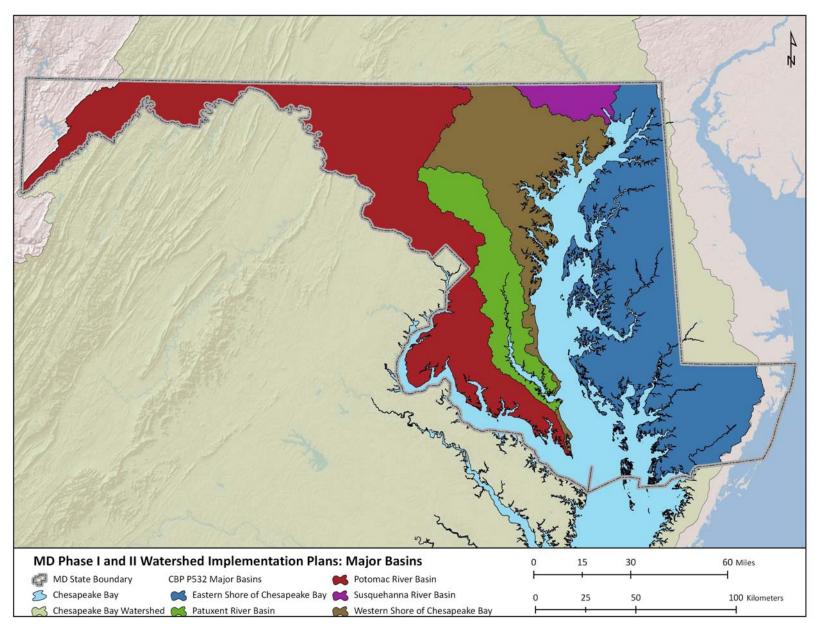

#### **CBP** Watershed Model Scales

- Three Watershed Scales
  - Major-Basin
  - Bay TMDL Segment-Sheds
  - Land-River Segments
- Scale usage
  - Major-Basin EPA Allocations
  - Bay TMDL Segment-Sheds Bay TMDLs
  - Land-River Segments Model Scale
    - Can be aggregated to County level for Management Purposes

# Major-Basin