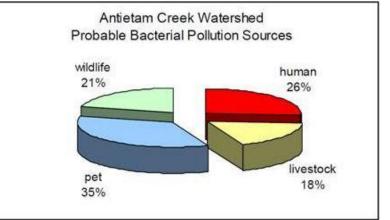

The basic structure of the Antistian Creek wighting in Paragebrane's Michael Sale enst. The Cast Branch and the Wast Branch jumpart with of the Margo-Strees the in fam the main size of the Astronom. As a Converting in C. mins in 200 tha? stamme, the Antinian substituting b farmals, firm fields, putpers, brows, and a should be barated much and much many starting and family in the start of the and making the water goality problems. We want to do a batter job of protocing the na tana linanana in masara ika fatan genan lana sarangay asing ika manara lan na dinanya. Tana ana fay ikang menyena san dinin kesilika menuni afasimanj meinen mit antimmt bat mat tein ibn mmb.