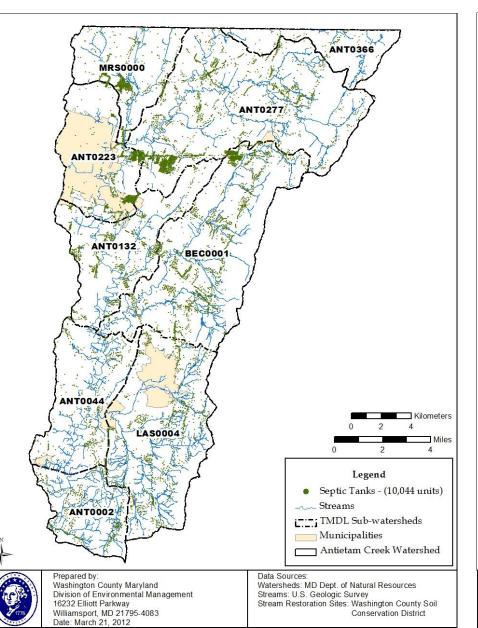

ure/pamphlets that will be made available to County residents to help explain "What is being asked of us" (WIP, TMDLs, etc) and provide the readers with an explanation of what the County govt. has done in response to the WIP & TMDLs.



# PLAN ACTION ITEMS FOR PHASE I

- PROJECT IMPLEMENTATION
  - AGRICULTURAL PLANNING AND BMP INSTALLATION
    - CONSERVATION PLANS FOR 80% OF FARMS IN 3 SUB WATERSHEDS
- STREAM RESTORATION PROJECTS
  - 30 IDENTIFIED-15 PRIORITIZED
  - PRIORITY 1 PROJECT COST \$325,000, SEEKING GRANTS

#### **Dairy Farms Within** Marsh Run, Little Antietam, Beaver Creek Watersheds



Cars Source as the longer, We worked Densing: From Theoriesy. ISEA/ORCH Tankin Cill Tankin Carlor Form, Longing, Carson & Million & July Presing Mark (M. 1998).

Date 00/11/2018



#### Septics





# OUR PLAN SUPPORTS AND COMPLIMENTS THE COUNTY WIP PLAN CAN BE FOUND AT:

http://www.conservationplace.com/Antietam%20Creek%20Plan Final%209 17 12.pdf

OR AT MDE'S WEBSITE

http://www.mde.maryland.gov/programs/water/319nonpointsource/pages/antietamcreekwrp.aspx

OR EMAIL ALEX

areed@washco-md.net

DEM Website Coming Soon!!!

#### ADAPTIVE MANAGEMENT AND IMPLEMENTATION