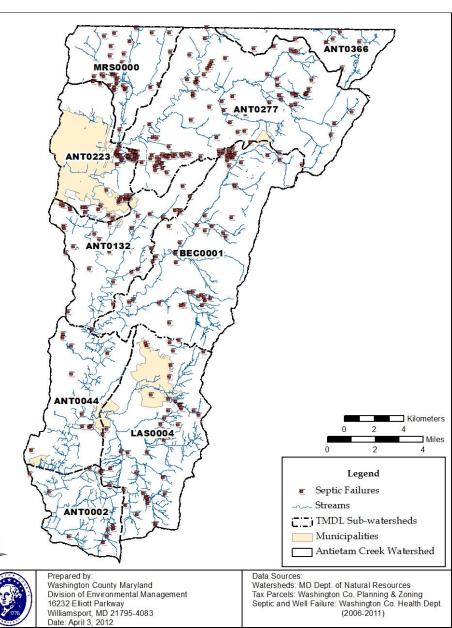

# PLAN ACTION ITEMS FOR PHASE I

- PROJECT IMPLEMENTATION
  - AGRICULTURAL PLANNING AND BMP INSTALLATION
    - CONSERVATION PLANS FOR 80% OF FARMS IN 3 SUB WATERSHEDS
- STREAM RESTORATION PROJECTS
  - 30 IDENTIFIED-15 PRIORITIZED
  - PRIORITY 1 PROJECT COST \$325,000, SEEKING GRANTS