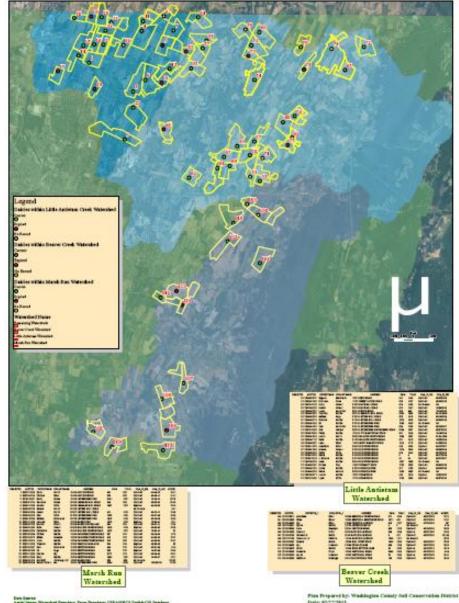

#### **Dairy Farms Within** Marsh Run, Little Antietam, Beaver Creek Watersheds

Cars Source as the longer, We worked Densing: From Theoriesy. ISEA/ORCH Tankin Cill Tankin Carlor Form, Longing, Carson & Million & July Presing Mark (M. 1998).