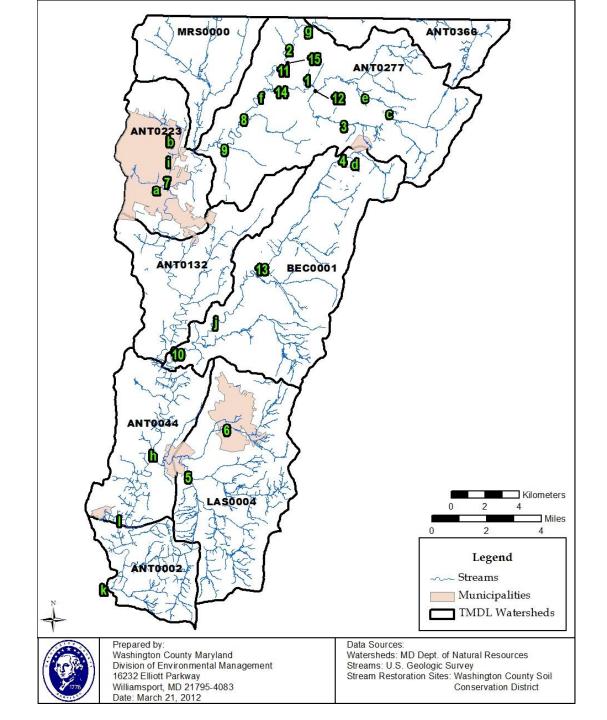

# PLAN ACTION ITEMS FOR PHASE I

- PROJECT IMPLEMENTATION
  - AGRICULTURAL PLANNING AND BMP INSTALLATION
    - CONSERVATION PLANS FOR 80% OF FARMS IN 3 SUB WATERSHEDS
- STREAM RESTORATION PROJECTS
  - 30 IDENTIFIED-15 PRIORITIZED
  - PRIORITY 1 PROJECT COST \$325,000, SEEKING GRANTS