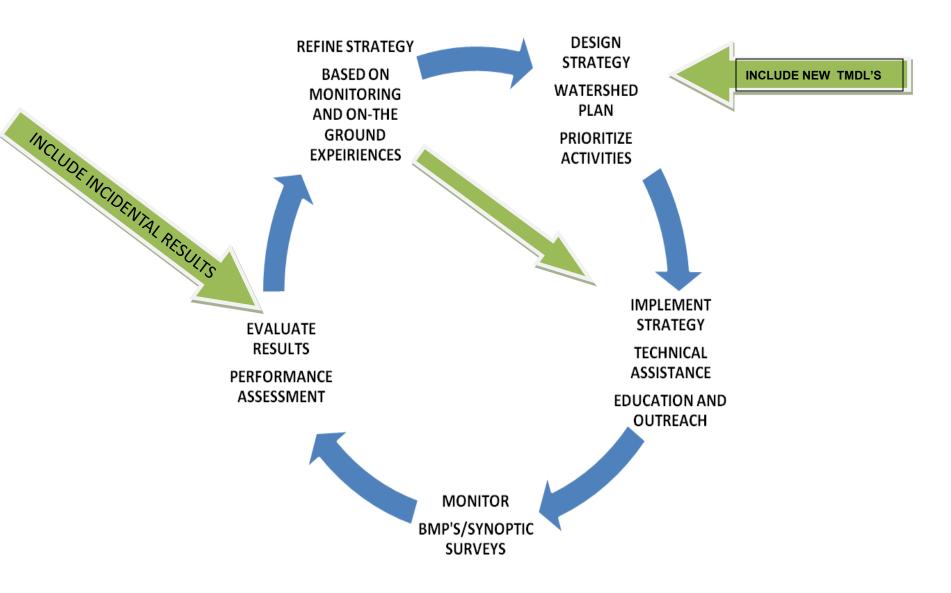

F FARMS IN 3 SUB WATERSHEDS
- STREAM RESTORATION PROJECTS
  - 30 IDENTIFIED-15 PRIORITIZED
  - PRIORITY 1 PROJECT COST \$325,000, SEEKING GRANTS

#### **Dairy Farms Within** Marsh Run, Little Antietam, Beaver Creek Watersheds



Cars Source as the longer, We worked Densing: From Theoriesy. ISEA/ORCH Tankin Cill Tankin Carlor Form, Longing, Carson & Million & July Presing Mark (M. 1998).

Date 00/11/2018



#### Septics





# OUR PLAN SUPPORTS AND COMPLIMENTS THE COUNTY WIP PLAN CAN BE FOUND AT:

http://www.conservationplace.com/Antietam%20Creek%20Plan Final%209 17 12.pdf

OR AT MDE'S WEBSITE

http://www.mde.maryland.gov/programs/water/319nonpointsource/pages/antietamcreekwrp.aspx

OR EMAIL ALEX

areed@washco-md.net

DEM Website Coming Soon!!!

#### ADAPTIVE MANAGEMENT AND IMPLEMENTATION